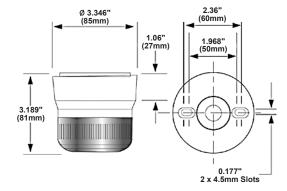

They include a terminal block and a 27mm deep base supplied with a seal and grommet.

An upgrade kit (with cable connector) is available to upgrade the product from IP65 rating to IP67.

## **Beacons** Steady-On LED Klaxon 45 Series

| Weights             | and Dimensions    |                             |
|---------------------|-------------------|-----------------------------|
| Edwards<br>Cat. No. | Klaxon<br>Cat.No. | Approx. Net<br>Weight (lb.) |
| 45-711611           | QBS-0007          | 0.31                        |
| 45-711621           | QBS-0008          | 0.31                        |
| 45-711631           | QBS-0009          | 0.31                        |
| 45-711641           | QBS-0010          | 0.31                        |
| 45-711651           | QBS-0011          | 0.31                        |
| 45-712611           | QBS-0022          | 0.31                        |
| 45-712621           | QBS-0023          | 0.31                        |
| 45-712631           | QBS-0024          | 0.31                        |
| 45-712641           | QBS-0025          | 0.31                        |
| 45-712651           | QBS-0026          | 0.31                        |