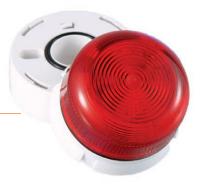

## **Beacons** Steady-On LED Klaxon 45 Series

45 Series Steady-on LED beacons are visual indicators suitable for use in indoor and outdoor applications.

All 45 Series beacons are fitted with a diffuser for greater visibility and spread of light.

They include a terminal block and a 27mm deep base supplied with a seal and grommet.

An upgrade kit (with cable connector) is available to upgrade the product from IP65 rating to IP67.

## **Features and Specifications**

- · LED light source
- · Compact, ultra modern sleek appearance
- IP65 rated; IP67 rated (with upgrade kit)
- White, high quality polycarbonate housing
- · Suitable for use in indoor and outdoor applications
- Vandal-resistant safety locking mechanism
- Operating temperature range: -4°F to 158°F (-20°C to +70°C)