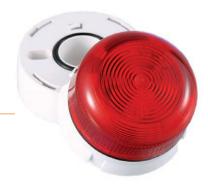

## Beacons Flashing LED Klaxon 45 Series

45 Series Flashing LED beacons are visual indicators suitable for use in indoor and outdoor applications.

All 45 Series beacons are fitted with a diffuser for greater visibility and spread of light.

They include a terminal block and a 27mm deep base supplied with a seal and grommet.

An upgrade kit (with cable connector) is available to upgrade the product from IP65 rating to IP67.

## **Features and Specifications**

- · LED light source
- · Compact, ultra modern sleek appearance
- IP65 rated; IP67 rated (with upgrade kit)
- · White, high quality polycarbonate housing
- Suitable for use in indoor and outdoor applications
- · Vandal-resistant safety locking mechanism
- Operating temperature range: -4°F to 158°F (-20°C to +70°C)