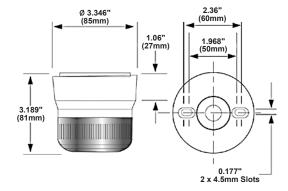

## **Beacons** Flashing LED Klaxon 45 Series

| Weights a           | and Dimensions    |                             |
|---------------------|-------------------|-----------------------------|
| Edwards<br>Cat. No. | Klaxon<br>Cat.No. | Approx. Net<br>Weight (lb.) |
| 45-711811           | QBS-0012          | 0.31                        |
| 45-711821           | QBS-0013          | 0.31                        |
| 45-711831           | QBS-0014          | 0.31                        |
| 45-711841           | QBS-0015          | 0.31                        |
| 45-711851           | QBS-0016          | 0.31                        |
| 45-712811           | QBS-0027          | 0.31                        |
| 45-712821           | QBS-0028          | 0.31                        |
| 45-712831           | QBS-0029          | 0.31                        |
| 45-712841           | QBS-0030          | 0.31                        |
| 45-712851           | QBS-0031          | 0.31                        |